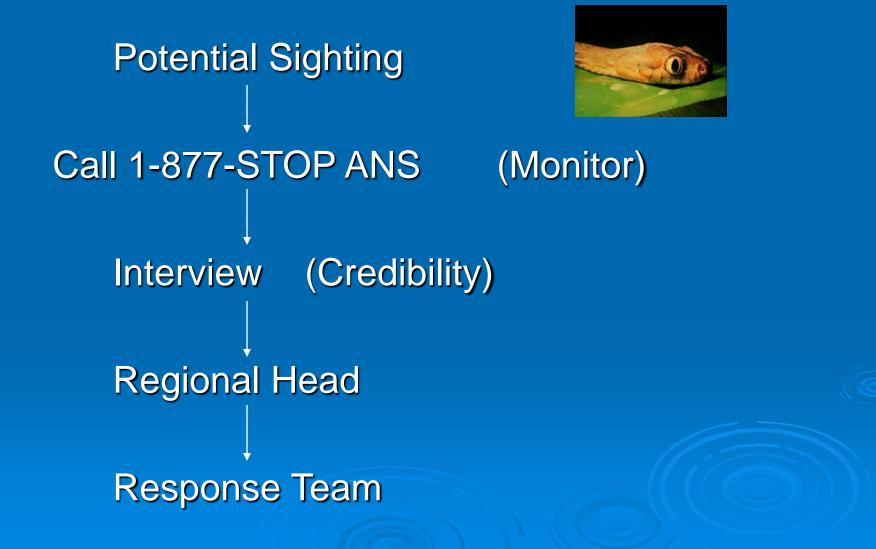

ompliment group of Aquatic Nuisance Species Task Force

Formed to inspire and facilitate communication, cooperation, and understanding within and between agencies and organizations and to provide coordination of efforts between agencies concerning brown tree snake issues.



## BROWN TREE SNAKE OCCURRENCES



#### NABTSCT Working Meeting Tuesday, November 29, 2005

- Page by Page Presentation of <a href="http://www.NABTSCT.net">www.NABTSCT.net</a>
- Rapid Response
- Watch Card Distribution
- Prioritized Potential Pathways
- Discussed Need for Photos
- Update and Expand Participants List

#### Presentation of <a href="http://www.NABTSCT.net">www.NABTSCT.net</a>

- Conducted a page by page walk through of the site
- Site was critiqued by meeting participants



#### **RAPID RESPONSE PLAN**



#### Watch Card Distribution

- In-service training session in June for FWS wildlife inspectors.
- DOD and wildlife managers on staff at military bases.
- Commercial ports receiving shipments from Guam.
- Personnel handling luggage at airports receiving flights from Hawaii.



#### **Prioritized Potential Pathways**

- 1. Military and Commercial Cargo
- 2. Air Traffic
- 3. FEMA
- 4. Pet Trade
- 5. Mail, UPS, and FED-EX shipping crates





#### **Discussed Need for Photos**

We are very short of BTS photos including:
actual photos of the BTS
images of BTS habitat
images of BTS damage
images of search efforts
images of cargo

#### **Update and Expand Participants List**

- Participants list is out of date and in need of updating.
- Membership is needed to expand the control team and incre