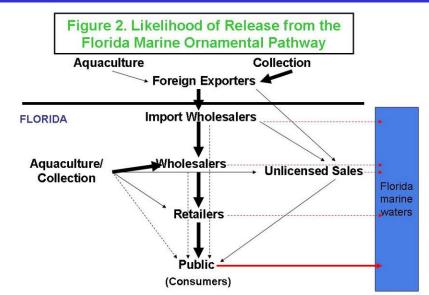

#### **USFWS OVERSIGHT**

Notes: Dashed lines indicate infrequent movement/sales. Thick lines indicate primary movement/sales. Likelihood of escape or release in red.