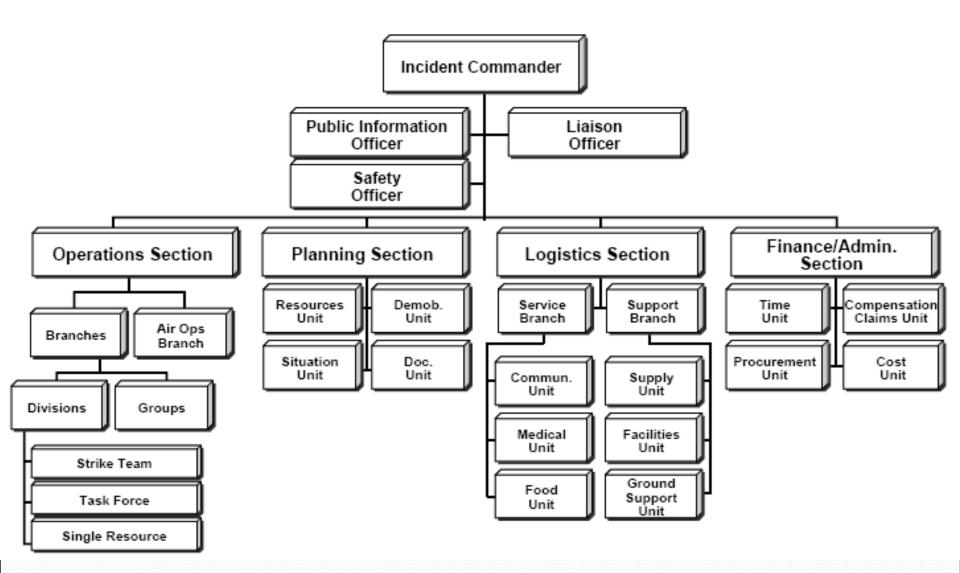

### Incident Command System

- 1970's California wildfires
- Flexible, scalable response
- Common framework
- Personnel from diverse Agencies and backgrounds
- Reduce miscommunication and problems
- Provides standard response and operation procedures
- "First on scene" structure

#### BACKGROUND AND INTRODUCTION

- The National Program
  - Definition of Rapid Response
  - Incident versus Issue
  - Incident Command System
- Rapid Response Guidance
- RAPID RESPONSE PLAN COMPONENTS
  - Incidents
    - Organizational Structure and Communication
      - Regional Contacts
      - Decision Support and Rapid Scientific Assessment
      - The ICS Planning "P" Process...