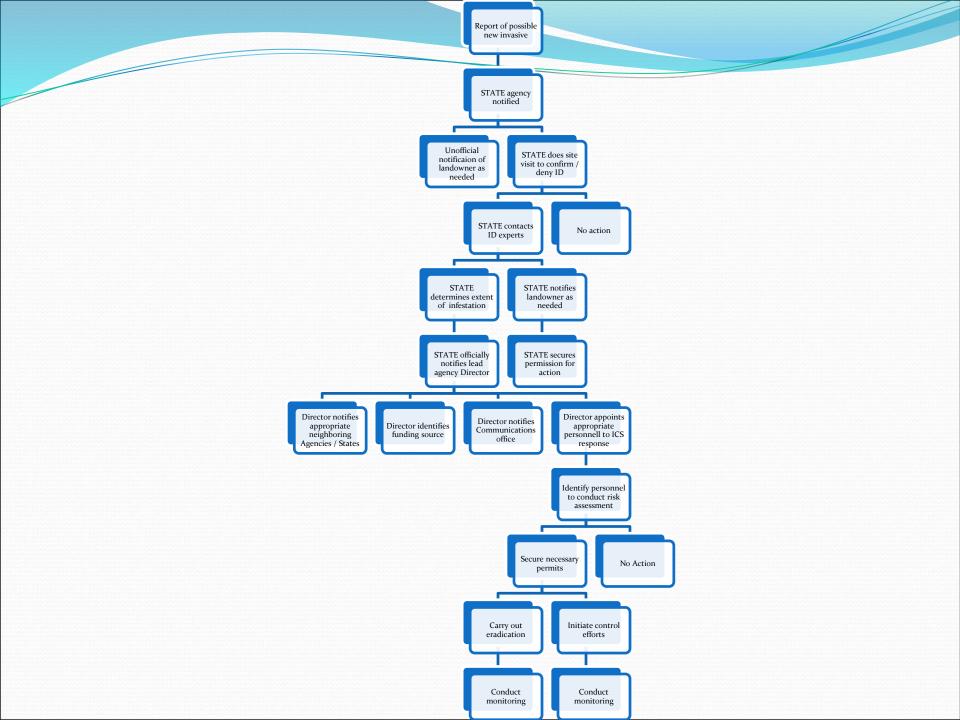

#### BACKGROUND AND INTRODUCTION

- The National Program
  - Definition of Rapid Response
  - Incident versus Issue
  - Incident Command System
- Rapid Response Guidance
- RAPID RESPONSE PLAN COMPONENTS
  - Incidents
    - Organizational Structure and Communication
      - Regional Contacts
      - Decision Support and Rapid Scientific Assessment
      - The ICS Planning "P" Process...

### Issues

- Outreach
- Overview of Early Detection and Monitoring Programs