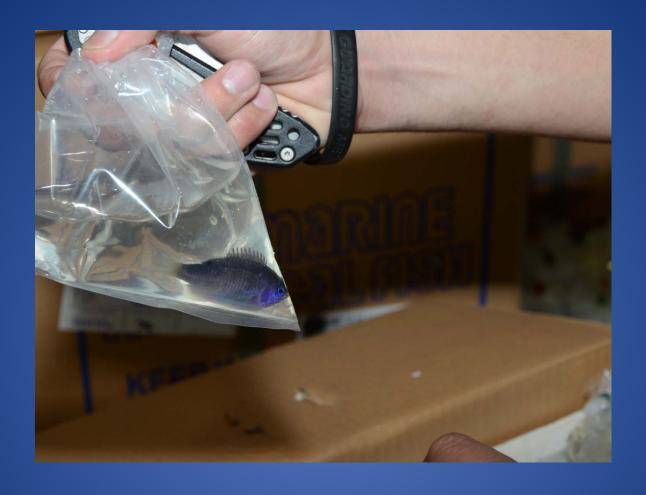

LIVE TROPICAL FISH

TYPICAL SHIPPING METHOD FOR LIVE FISH

**SHIPMENT OF LIVE SEAHORSES** 

TYPICAL PACKAGING FOR LIVE FISH

LIVE CORAL

LIVE FISH INSPECTION

**STARFISH** 

**TYPICAL PACKING LIST** 