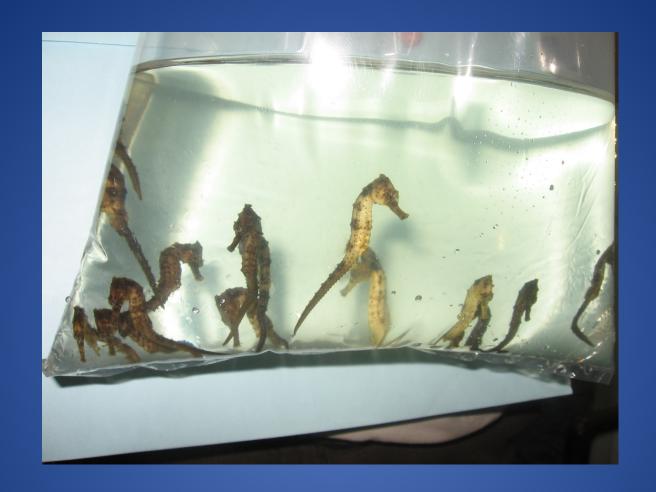

LIVE TROPICAL FISH

TYPICAL SHIPPING METHOD FOR LIVE FISH

**SHIPMENT OF LIVE SEAHORSES** 

TYPICAL PACKAGING FOR LIVE FISH

LIVE CORAL

LIVE FISH INSPECTION

**STARFISH** 

**TYPICAL PACKING LIST** 