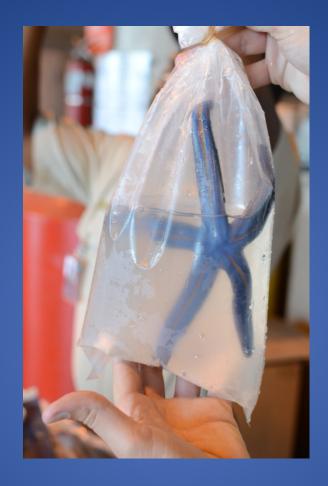

LIVE TROPICAL FISH

TYPICAL SHIPPING METHOD FOR LIVE FISH

**SHIPMENT OF LIVE SEAHORSES** 

TYPICAL PACKAGING FOR LIVE FISH

LIVE CORAL

LIVE FISH INSPECTION

**STARFISH** 

**TYPICAL PACKING LIST** 