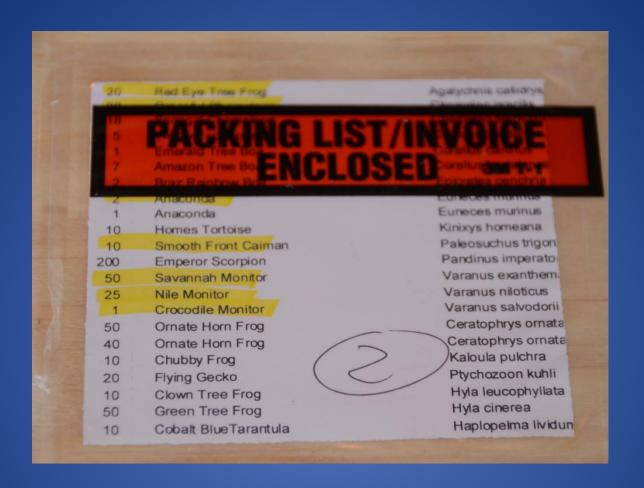

LIVE TROPICAL FISH

TYPICAL SHIPPING METHOD FOR LIVE FISH

**SHIPMENT OF LIVE SEAHORSES** 

TYPICAL PACKAGING FOR LIVE FISH

LIVE CORAL

LIVE FISH INSPECTION

**STARFISH** 

**TYPICAL PACKING LIST** 