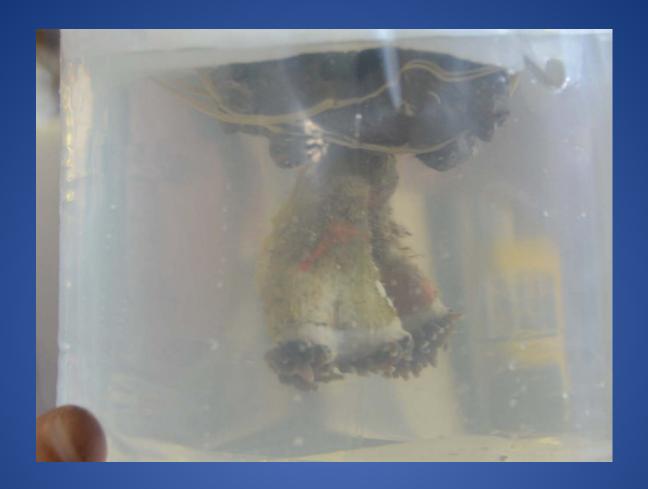

|                                              |  |  |  |  |  |
| Perccottus glenii (Amur sleeper)    |                                              |  |  |  |  |  |

We strongly urge the wildlife import/export trade community to transition to these new declaration requirements as soon as possible.

Contact: U.S. Fish and Wildlife Service Office of Law Enforcement 703-358-1949; 703-358-2271 (fax) lawenforcement@fws.gov (e-mail)



SHIPPING CONTAINER OF LIVE MITTEN CRABS



SHIPMENT OF LIVE MITTEN CRABS



SHIPMENT OF LIVE TROPICAL FISH PRIOR TO INSPECTION



LIVE TROPICAL FISH SHIPMENT IN AIR CARGO WAREHOUSE



COMMERCIAL SHIPMENT OF LIVE TROPICAL FISH



LIVE TROPICAL FISH



TYPICAL SHIPPING METHOD FOR LIVE FISH



**SHIPMENT OF LIVE SEAHORSES** 



TYPICAL PACKAGING FOR LIVE FISH



LIVE CORAL



LIVE FISH INSPECTION



**STARFISH** 



**TYPICAL PACKING LIST** 



TYPICAL LIVE ANIMAL PACKAGING



**CLOWN TREE FROG** 



LIVE BROWN CAIMAN