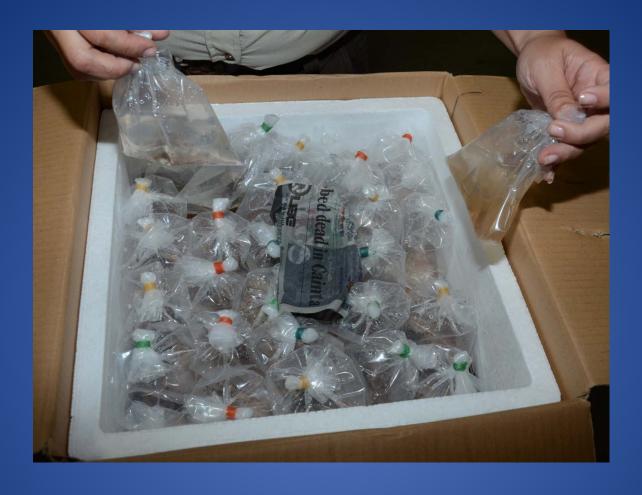

LIVE TROPICAL FISH

TYPICAL SHIPPING METHOD FOR LIVE FISH

**SHIPMENT OF LIVE SEAHORSES** 

TYPICAL PACKAGING FOR LIVE FISH

LIVE CORAL

LIVE FISH INSPECTION

**STARFISH** 

**TYPICAL PACKING LIST** 