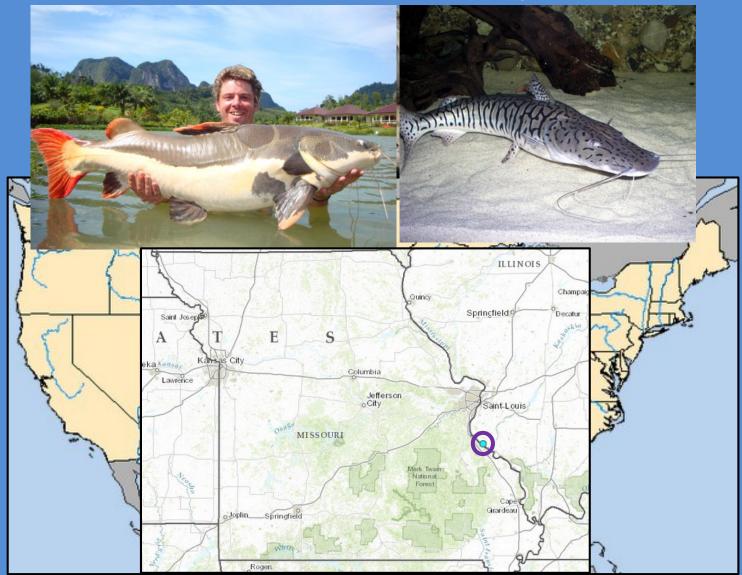

#### Pimelodid hybrid catfish

(Phractocephalus hemiliopterus x Pseudoplatystoma sp.)

 2014-07-15 in the Mississippi River near Ste Genevieve

First
 occurrence in
 the nation