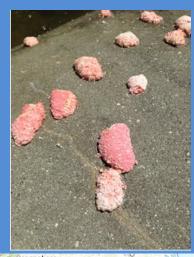

#### Giant applesnail (Pomacea maculata)

#### 1) 2013-05-13

 Lake Seminole on south bank of the Flint River Arm

#### 2) 2014-07-15

 Retention pond in Town Lake community, Savannah

#### 3) 2014-07-16

 Shallow canal just south of Robinson Bayou main stem