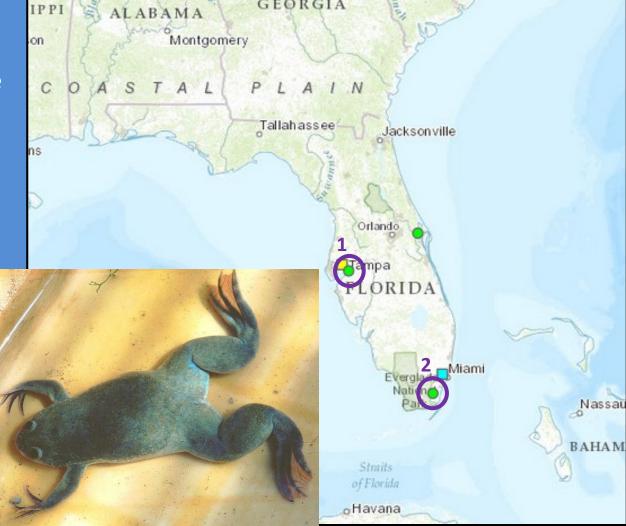

#### African Clawed Frog (Xenopus laevis)

1) 2013-12-29 at private residence in Riverview First in County/HUC since 1996

2) 2014-08-09 at private residence in Homestead

• First in County/HUC since 1964