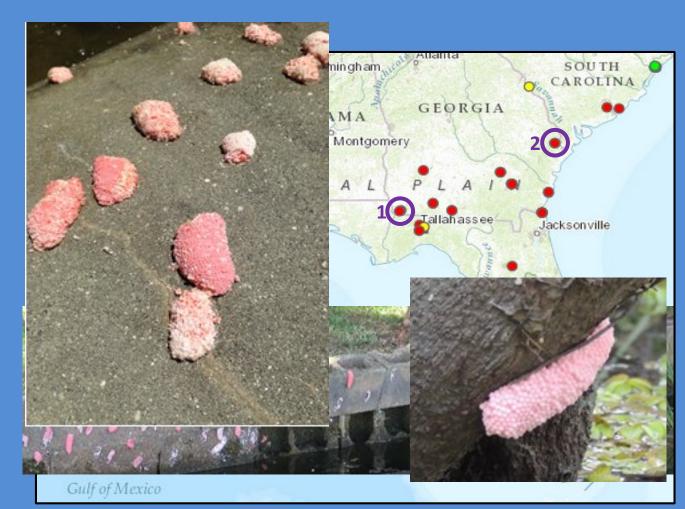

canal near intersection of Kendall Dr and Krome Ave
- Captured in 2013 and 2014 at this location
- Rhamdia quelans collected from this area in 1995





#### African Clawed Frog (Xenopus laevis)

1) 2013-12-29 at private residence in Riverview First in County/HUC since 1996

2) 2014-08-09 at private residence in Homestead

• First in County/HUC since 1964





## Cuban Treefrog (Osteopilus septentrionalis)

- Chapel Hill, North Carolina
- 2) Residence in Crestville, FL
- 3) Eglin Air Force Base, FL
- 4) Nursery in New Orleans







#### Giant applesnail (Pomacea maculata)

#### 1) 2013-05-13

 Lake Seminole on south bank of the Flint River Arm

#### 2) 2014-07-15

 Retention pond in Town Lake community, Savannah

#### 3) 2014-07-16

 Shallow canal just south of Robinson Bayou main stem







### Giant applesnail (Pomacea maculata)







# Chinese mysterysnail (Cipangopaludina chinensis malleata)

2013-08-05 in a pond off Old Alabama Road and

Hwy 141





#### Other Noteworthy Reports Outside GSARP



# Round Goby (Neogobius melanostomus)



#### Pimelodid hybrid catfish

(Phractocephalus hemiliopterus x Pseudoplatystoma sp.)

 2014-07-15 in the Mississippi River near Ste Genevieve

First
 occurrence in
 the nation