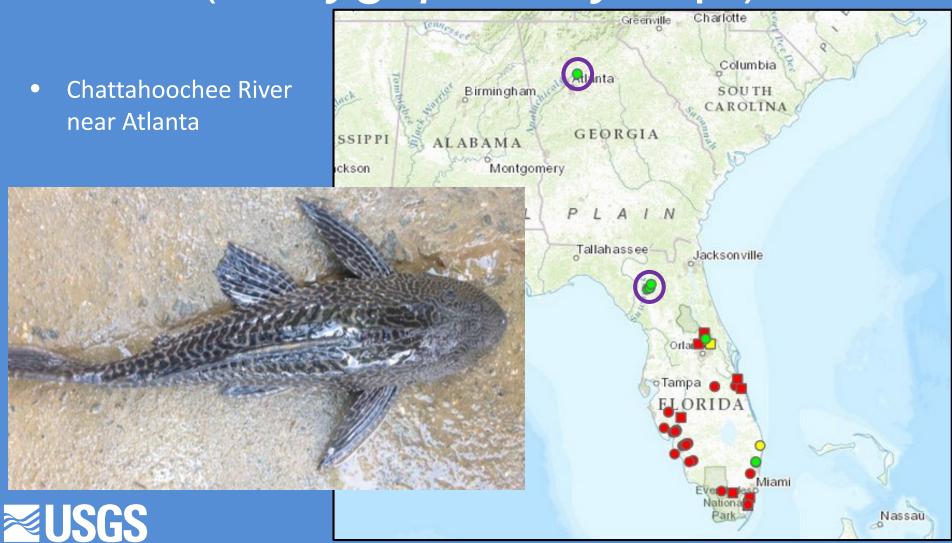

#### **GSARP Species Updates**

Pam Fuller
U.S. Geological Survey
September 18, 2014



### Silver Carp (Hypophthalmichthys molitrix)

2014-04-19 in
 St. Louis Bay
 off the
 Washington
 Street pier





# Bowfin (*Amia calva*)

- Oostanaula River
- New drainage







### Blue Catfish (Ictalurus furcatus)

- 2014-05-24 in the Satilla River between Blackshear and Hoboken
- New drainage





#### sailfin catfish (Pterygoplichthys sp.)

Chattahoochee River



# Marbled Pim (Leiarius marmoratus)

- 2014-05-17 in Fuchs Park,Miami
- Collected during a fish round-up event





#### bagre de Rio (*Rhamdia* sp.)

- 2014-05-17 in canal near intersection of Kendall Dr and Krome Ave
- Captured in 2013 and 2014 at this location
- Rhamdia quelans collected from this area in 1995





#### African Clawed Frog (Xenopus laevis)

1) 2013-12-29 at private residence in Riverview First in County/HUC since 1996

2) 2014-08-09 at private residence in Homestead

• First in County/HUC since 1964





## Cuban Treefrog (Osteopilus septentrionalis)

- Chapel Hill, North Carolina
- 2) Residence in Crestville, FL
- 3) Eglin Air Force Base, FL
- 4) Nursery in New Orleans







#### Giant applesnail (Pomacea maculata)

#### 1) 2013-05-13

 Lake Seminole on south bank o