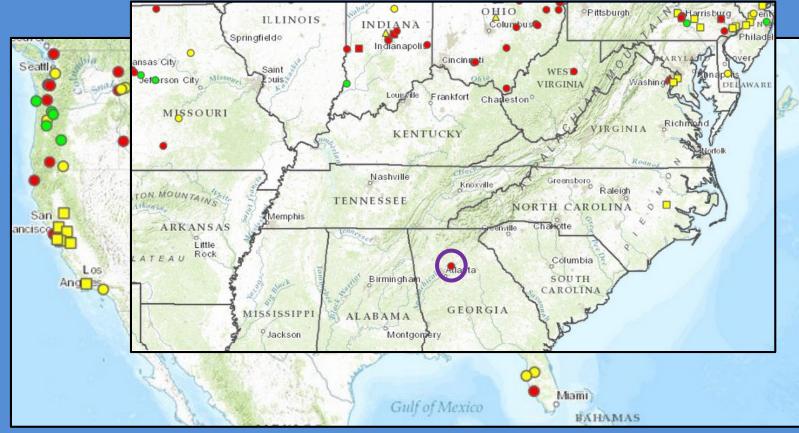

wed Frog (Xenopus laevis)

1) 2013-12-29 at private residence in Riverview First in County/HUC since 1996

2) 2014-08-09 at private residence in Homestead

• First in County/HUC since 1964





## Cuban Treefrog (Osteopilus septentrionalis)

- Chapel Hill, North Carolina
- 2) Residence in Crestville, FL
- 3) Eglin Air Force Base, FL
- 4) Nursery in New Orleans







#### Giant applesnail (Pomacea maculata)

#### 1) 2013-05-13

 Lake Seminole on south bank of the Flint River Arm

#### 2) 2014-07-15

 Retention pond in Town Lake community, Savannah

#### 3) 2014-07-16

 Shallow canal just south of Robinson Bayou main stem







### Giant applesnail (Pomacea maculata)







# Chinese mysterysnail (Cipangopaludina chinensis malleata)

2013-08-05 in a pond off Old Alabama Road and

Hwy 141





#### Other Noteworthy Reports Outside GSARP



# Round Goby (Neogobius melanostomus)



#### Pimelodid hybrid catfish

(Phractocephalus hemiliopterus x Pseudoplatystoma sp.)

 2014-07-15 in the Mississippi River near Ste Genevieve

First
 occurrence in
 the nation