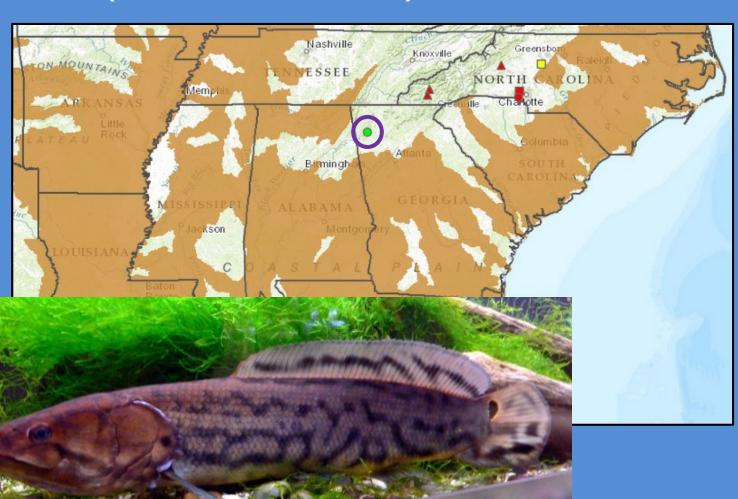

#### **GSARP Species Updates**

Pam Fuller
U.S. Geological Survey
September 18, 2014



### Silver Carp (Hypophthalmichthys molitrix)

2014-04-19 in
 St. Louis Bay
 off the
 Washington
 Street pier





# Bowfin (*Amia calva*)

- Oostanaula River
- New drainage







### Blue Catfish (Ictalurus furcatus)

- 2014-05-24 in the Satilla River between Blackshear and Hoboken
- New drainage





#### sailfin catfish (Pterygoplichthys sp.)

Chattahoochee River



# Marbled Pim (Leiarius marmoratus)

- 2014-05-17 in Fuchs Park,Miami
- Collected during a fish round-up event





#### bagre de Rio (*Rhamdia* sp.)

- 2014-05-17 in canal near intersection of Kendall Dr and Krome Ave
- Captured in 2013 and 2014 at this location
- Rhamdia quelans collected from this area in 1995





#### African Clawed Frog (Xenopus laevis)

1) 2013-12-29 at private residence in Riverview First in County/HUC since 1996

2) 2014-08-09 at private residence in Homestead

• First in County/HUC since 1964





## Cuban Treefrog (Osteopilus septentrionalis)

- Chapel Hill, North Car