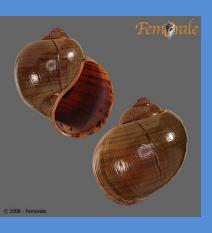

# Chinese mysterysnail (Cipangopaludina chinensis malleata)

2013-08-05 in a pond off Old Alabama Road and

Hwy 141