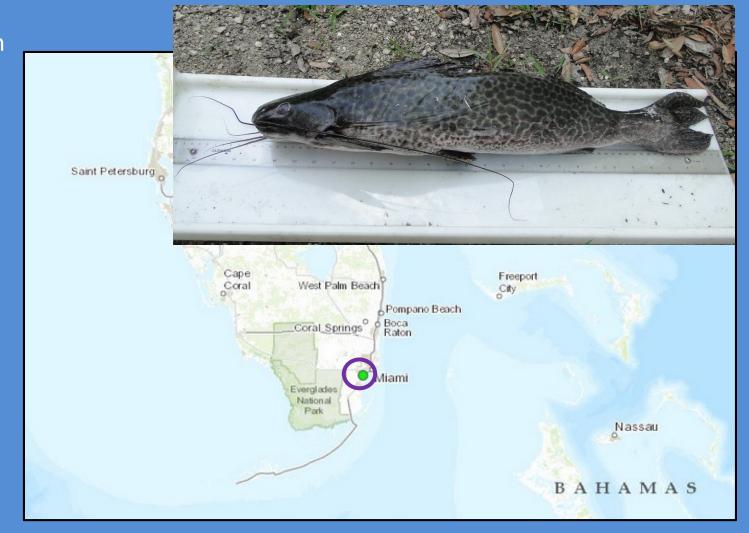

# Marbled Pim (Leiarius marmoratus)

- 2014-05-17 in Fuchs Park,Miami
- Collected during a fish round-up event