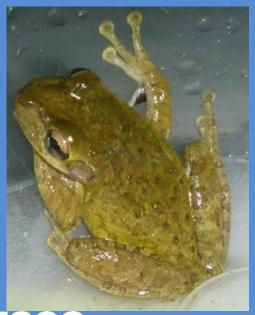

## Cuban Treefrog (Osteopilus septentrionalis)

- Chapel Hill, North Carolina
- 2) Residence in Crestville, FL
- 3) Eglin Air Force Base, FL
- 4) Nursery in New Orleans