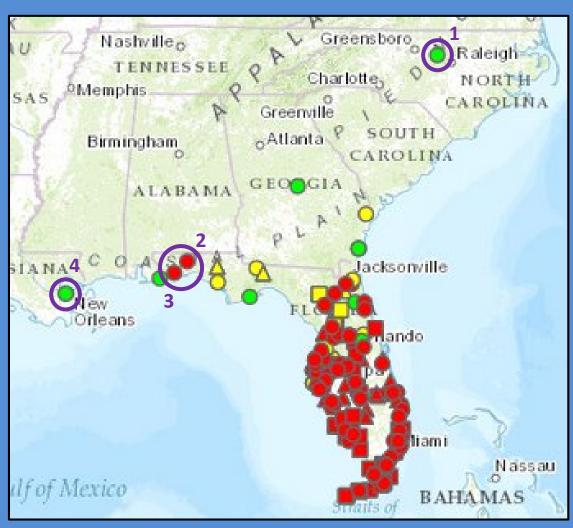

## Cuban Treefrog (Osteopilus septentrionalis)

- Chapel Hill, North Carolina
- 2) Residence in Crestville, FL
- 3) Eglin Air Force Base, FL
- 4) Nursery in New Orleans