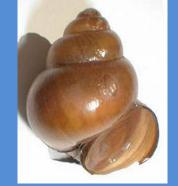

# Chinese mysterysnail (Cipangopaludina chinensis malleata)

2013-08-05 in a pond off Old Alabama Road and

Hwy 141