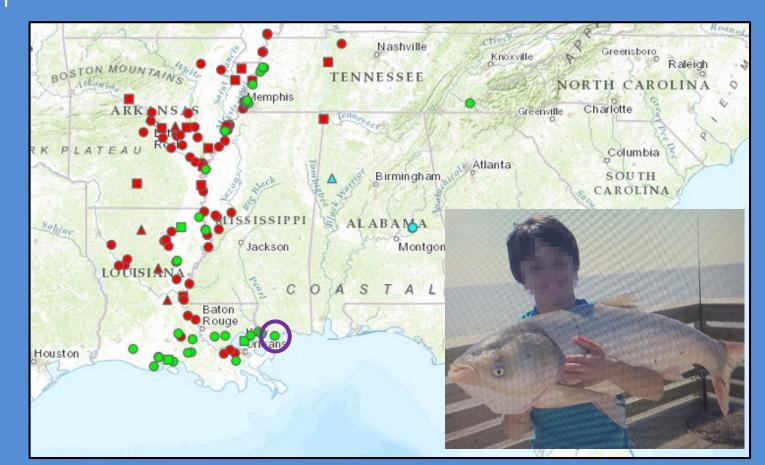

### Silver Carp (Hypophthalmichthys molitrix)

2014-04-19 in
 St. Louis Bay
 off the
 Washington
 Street pier