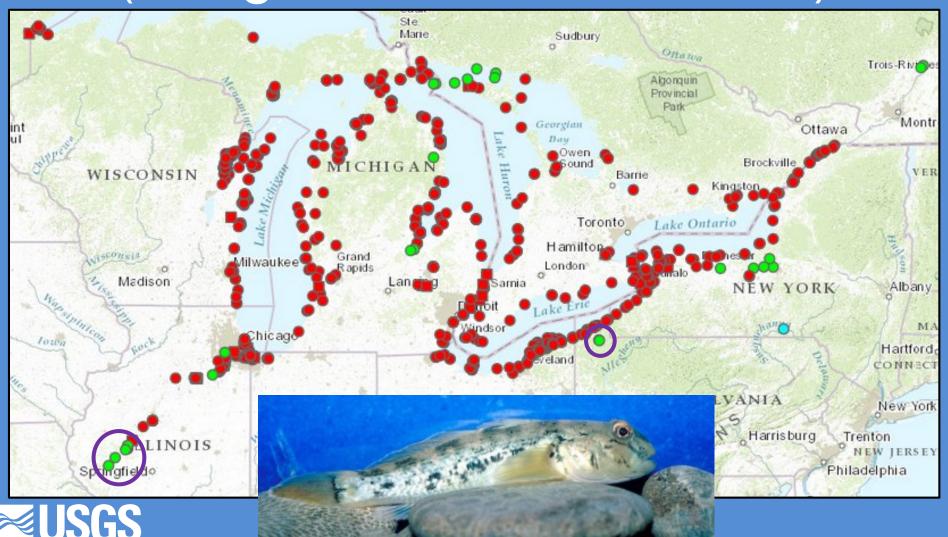

/HUC since 1996

2) 2014-08-09 at private residence in Homestead

• First in County/HUC since 1964





## Cuban Treefrog (Osteopilus septentrionalis)

- Chapel Hill, North Carolina
- 2) Residence in Crestville, FL
- 3) Eglin Air Force Base, FL
- 4) Nursery in New Orleans







#### Giant applesnail (Pomacea maculata)

#### 1) 2013-05-13

 Lake Seminole on south bank of the Flint River Arm

#### 2) 2014-07-15

 Retention pond in Town Lake community, Savannah

#### 3) 2014-07-16

 Shallow canal just south of Robinson Bayou main stem







### Giant applesnail (Pomacea maculata)







# Chinese mysterysnail (Cipangopaludina chinensis malleata)

2013-08-05 in a pond off Old Alabama Road and

Hwy 141





#### Other Noteworthy Reports Outside GSARP



# Round Goby (Neogobius melanostomus)



#### Pimelodid hybrid catfish

(Phractocephalus hemiliopterus x Pseudoplatystoma sp.)

 2014-07-15 in the Mississippi River near Ste Genevieve

First
 occurrence in
 the nation