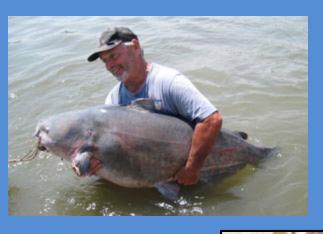

### Blue Catfish (Ictalurus furcatus)

- 2014-05-24 in the Satilla River between Blackshear and Hoboken
- New drainage