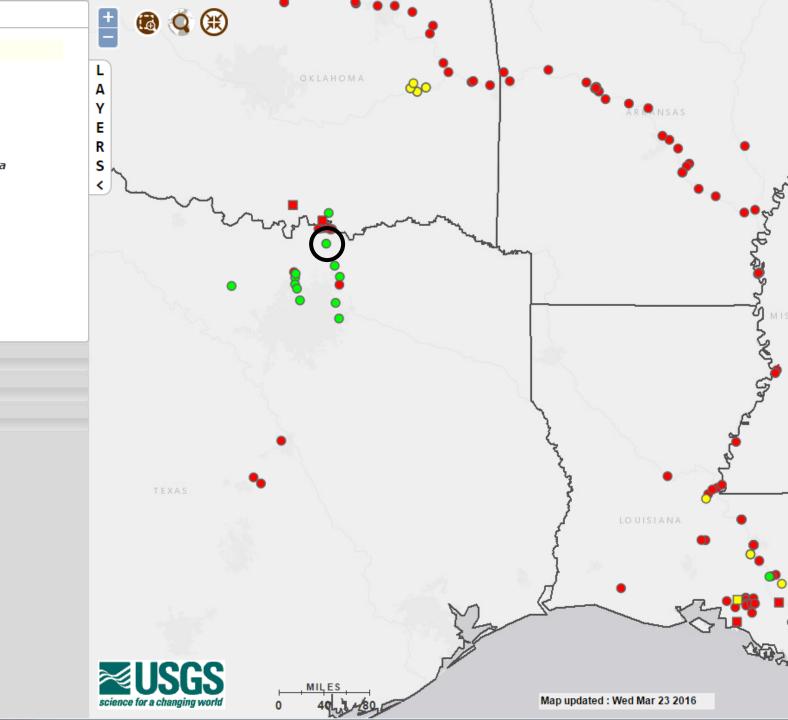

### zebra mussel

▼ Species

**Dreissena polymorpha** Mollusks-Bivalves Exotic

- **Collection Info**
- Fact Sheet
- National Map
- ► Species Observations
- ▶ Reference Layers
- ▶ Background