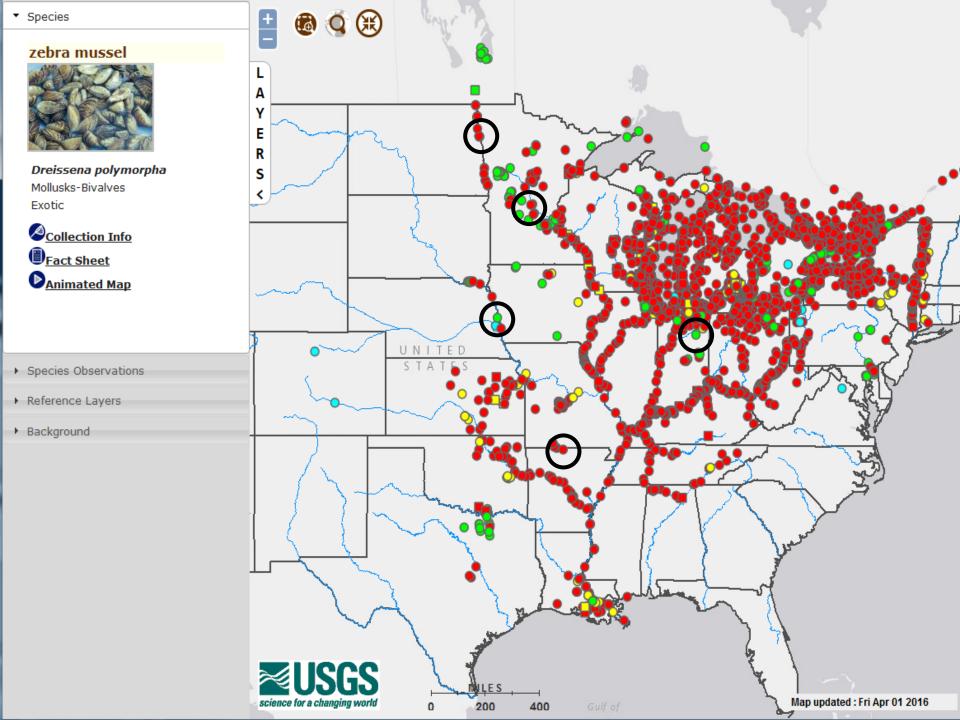

#### **SPECIES**

12 carp (3 BH/7SC/2G)

6 Zebra Mussel

5 Hydrilla

### zebra mussel

▼ Species

**Dreissena polymorpha** Mollusks-Bivalves Exotic

- **Collection Info**
- Fact Sheet
- National Map
- ► Species Observations
- ▶ Reference Layers
- ▶ Background