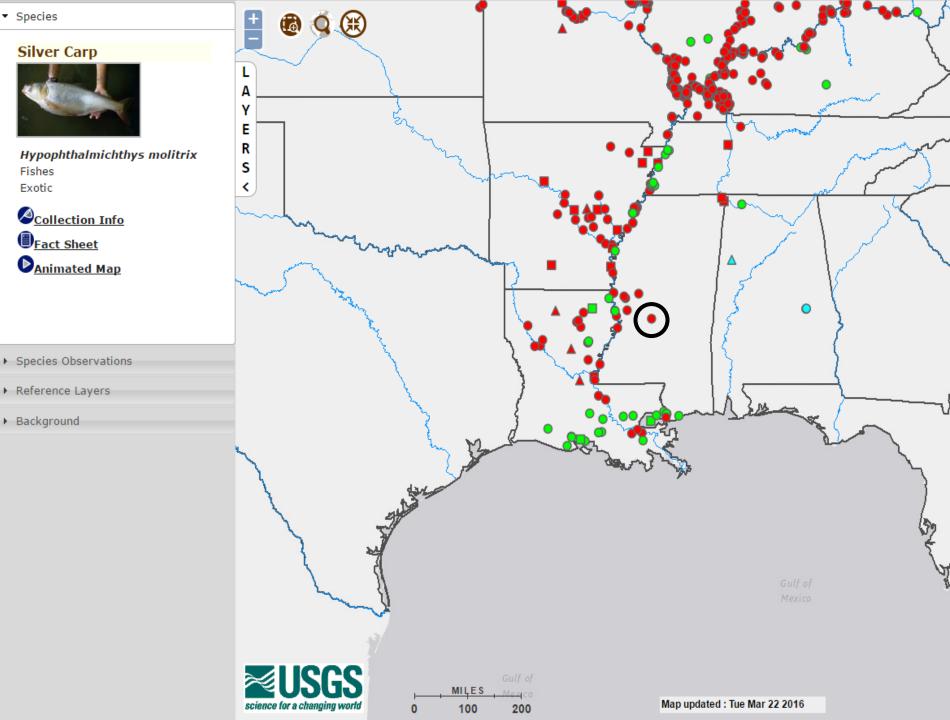

Fishes

Exotic

Fact Sheet

► Reference Layers

▶ Background

Namated Map

Silver Carp