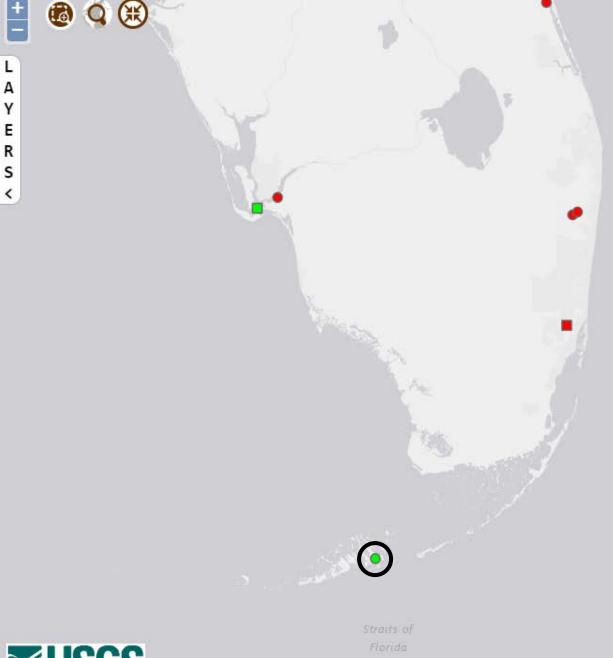

### Blackchin Tilapia

Sarotherodon melanotheron Fishes Exotic

Namated Map

- Species Observations
- ▶ Reference Layers
- ▶ Background

Map updated: Tue Mar 22 2016

0 40 80

Map updated : Tue Mar 22 2016

▼ Species