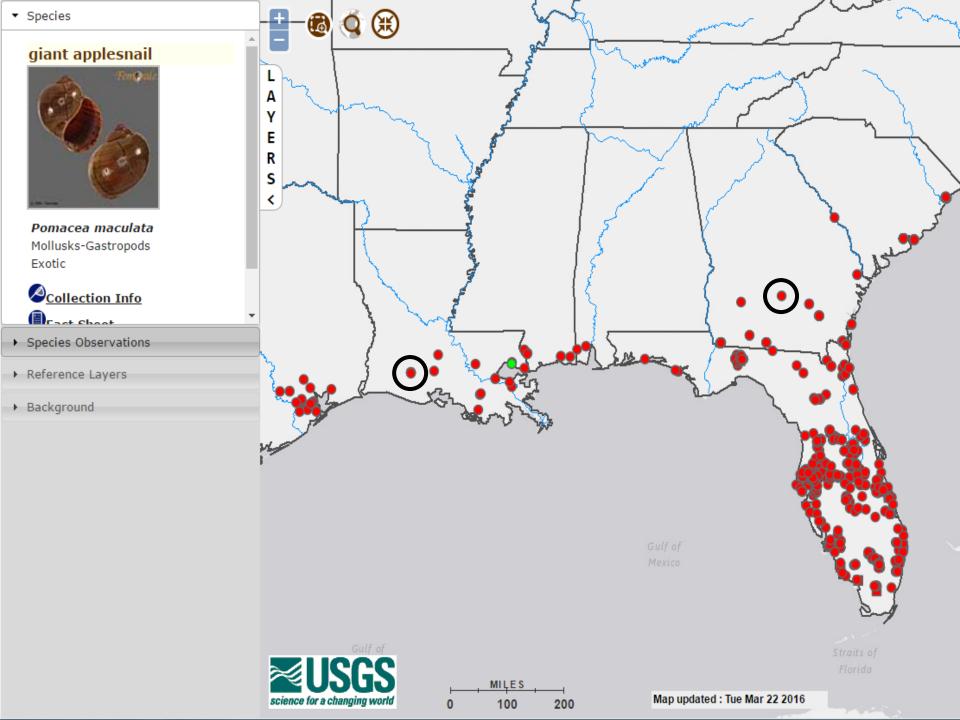

- County
  - Observed within the last 6 months



# Since October 2015 (68)



#### **LEVELS**

0 new to US 8 new to state 45 new to drainage 14 new to county 1 bonus alert

#### **GROUPS**

24 fish

18 mollusks

13 plants

#### **STATES**

6 Florida

5 California

5 Maryland

5 Minnesota

#### **SPECIES**

12 carp (3 BH/7SC/2G)

6 Zebra Mussel

5 Hydrilla



## **Since October 2015 (17)**



#### **LEVELS**

0 new to US
2 new to state
11 new to drainage
4 new to county
0 bonus alert

#### **GROUPS**

4 fish

6 mollusks

2 plants

3 reptiles

#### **STATES**

6 Florida

4 Texas

3 Louisiana

2 GA

1 (MS, SC)





### Blackchin Tilapia



Sarotherodon melanotheron Fishes Exotic





Namated Map

- Species Observations
- ▶ Reference Layers
- ▶ Background





Map updated: Tue Mar 22 2016









0 40 80

Map updated : Tue Mar 22 2016



▼ Species

Fishes

Exotic

Fact Sheet

► Reference Layers

▶ Background

Namated Map

Silver Carp

### ▼ Species

#### **Green Anaconda**



Eunectes murinus Reptiles-Snakes Exotic

- **Collection Info**
- Fact Sheet
- Namated Map
- ▶ Species Observations
- ► Reference Layers
- Background





### zebra mussel

▼ Species



**Dreissena polymorpha** Mollusks-Bivalves Exotic

- **Collection Info**
- Fact Sheet
- National Map
- ► Species Observations
- ▶ Reference Layers
- ▶ Background

# **OUTSIDE GSARP**