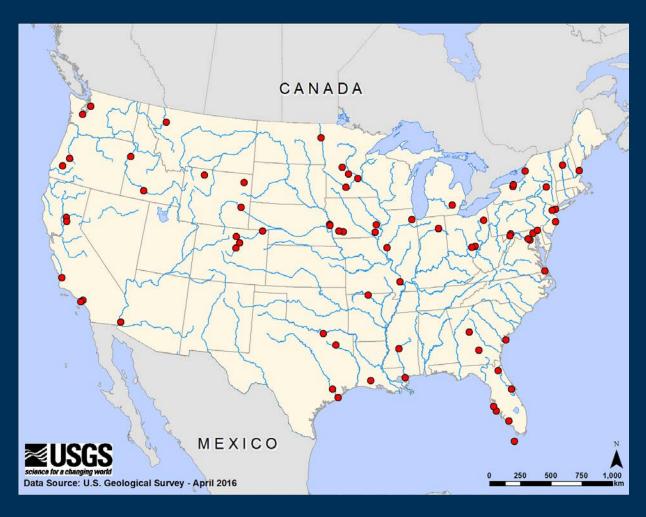

# Since October 2015 (68)

#### **LEVELS**

0 new to US 8 new to state 45 new to drainage 14 new to county 1 bonus alert

#### **GROUPS**

24 fish

18 mollusks

13 plants

#### **STATES**

6 Florida

5 California

5 Maryland

5 Minnesota

#### **SPECIES**

12 carp (3 BH/7SC/2G)

6 Zebra Mussel

5 Hydrilla