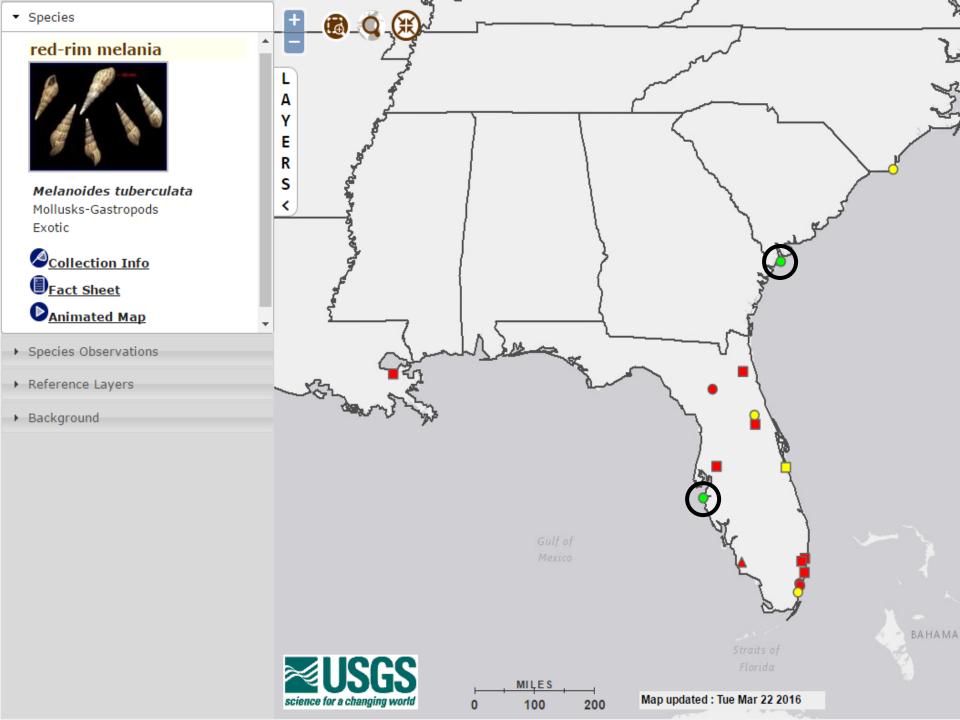

- County
  - Observed within the last 6 months



# Since October 2015 (68)



#### **LEVELS**

0 new to US 8 new to state 45 new to drainage 14 new to county 1 bonus alert

#### **GROUPS**

24 fish

18 mollusks

13 plants

#### **STATES**

6 Florida

5 California

5 Maryland

5 Minnesota

#### **SPECIES**

12 carp (3 BH/7SC/2G)

6 Zebra Mussel

5 Hydrilla



## **Since October 2015 (17)**



#### **LEVELS**

0 new to US
2 new to state
11 new to drainage
4 new to county
0 bonus alert

#### **GROUPS**

4 fish

6 mollusks

2 plants

3 reptiles

#### **STATES**

6 Florida

4 Texas

3 Louisiana

2 GA

1 (MS, SC)





### Blackchin Tilapia



Sarotherodon melanotheron Fishes Exotic





Namated Map

- Species Observations
- ▶ Reference Layers
- ▶ Background





Map updated: Tue Mar 22 2016









0 40 80

Map updated : Tue Mar 22 2016



▼ Species

Fishes

Exotic

Fact Sheet

► Reference Layers

▶ Background

Namated Map

Silver Carp

### ▼ Species

#### **Green Anaconda**



Eunectes murinus Reptiles-Snakes Exotic

- **Collection Info**
- Fact Sheet
- Namated Map
- ▶ Species Observations
- ► Reference Layers
- Background





### zebra mussel

▼ Species



**Dreissena polymorpha** Mollusks-Bivalves Exotic

- **Collection Info**
- Fact Sheet
- National Map
- ► Species Observations
- ▶ Reference Layers
- ▶ Background

# **OUTSIDE GSARP**