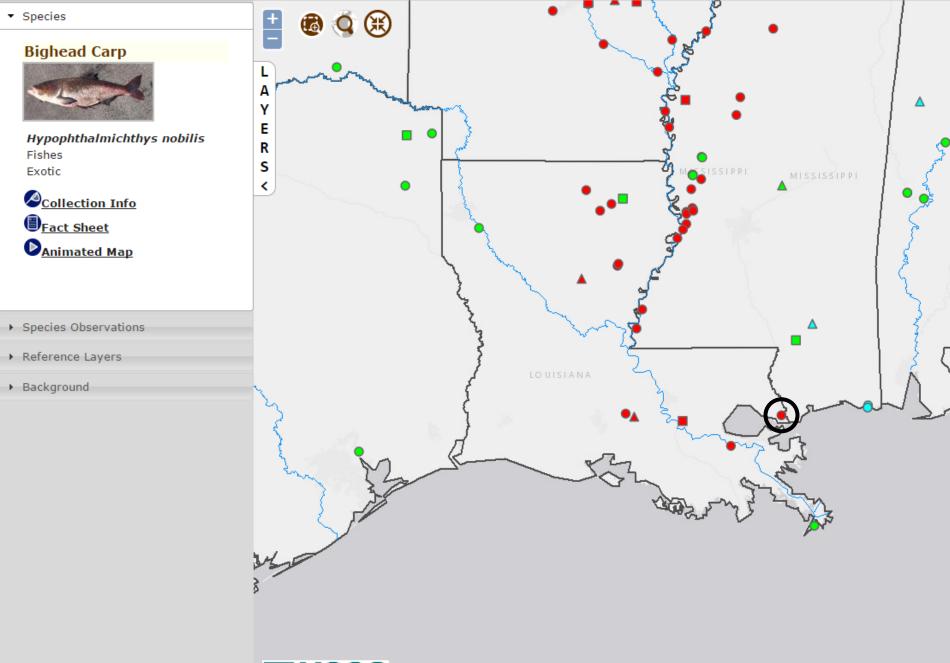

County
  - Observed within the last 6 months



# Since October 2015 (68)



#### **LEVELS**

0 new to US 8 new to state 45 new to drainage 14 new to county 1 bonus alert

#### **GROUPS**

24 fish

18 mollusks

13 plants

#### **STATES**

6 Florida

5 California

5 Maryland

5 Minnesota

#### **SPECIES**

12 carp (3 BH/7SC/2G)

6 Zebra Mussel

5 Hydrilla



## **Since October 2015 (17)**



#### **LEVELS**

0 new to US
2 new to state
11 new to drainage
4 new to county
0 bonus alert

#### **GROUPS**

4 fish

6 mollusks

2 plants

3 reptiles

#### **STATES**

6 Florida

4 Texas

3 Louisiana

2 GA

1 (MS, SC)





### Blackchin Tilapia



Sarotherodon melanotheron Fishes Exotic





Namated Map

- Species Observations
- ▶ Reference Layers
- ▶ Background





Map updated: Tue Mar 22 2016









0 40 80

Map updated : Tue Mar 22 2016



▼ Species

Fishes

Exotic

Fact Sheet

► Reference Layers

▶ Background

Namated Map

Silver Carp

### ▼ Species

#### **Green Anaconda**



Eunectes murinus Reptiles-Snakes Exotic

- **Collection Info**
- Fact Sheet
- Namated Map
- ▶ Species Observations
- ► Reference Layers
- Background





### zebra mussel

▼ Species



**Dreissena polymorpha** Mollusks-Bivalves Exotic

- **Collection Info**
- Fact Sheet
- National Map
- ► Species Observations
- ▶ Reference Layers
- ▶ Background

# **OUTSIDE GSARP**