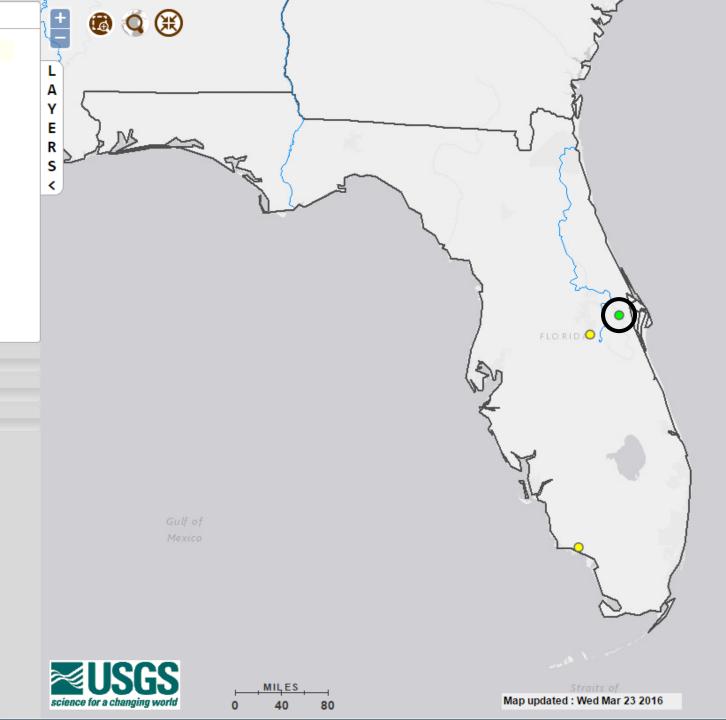

### Blackchin Tilapia

Sarotherodon melanotheron Fishes Exotic

Namated Map

- Species Observations
- ▶ Reference Layers
- ▶ Background

Map updated: Tue Mar 22 2016

0 40 80

Map updated : Tue Mar 22 2016

▼ Species