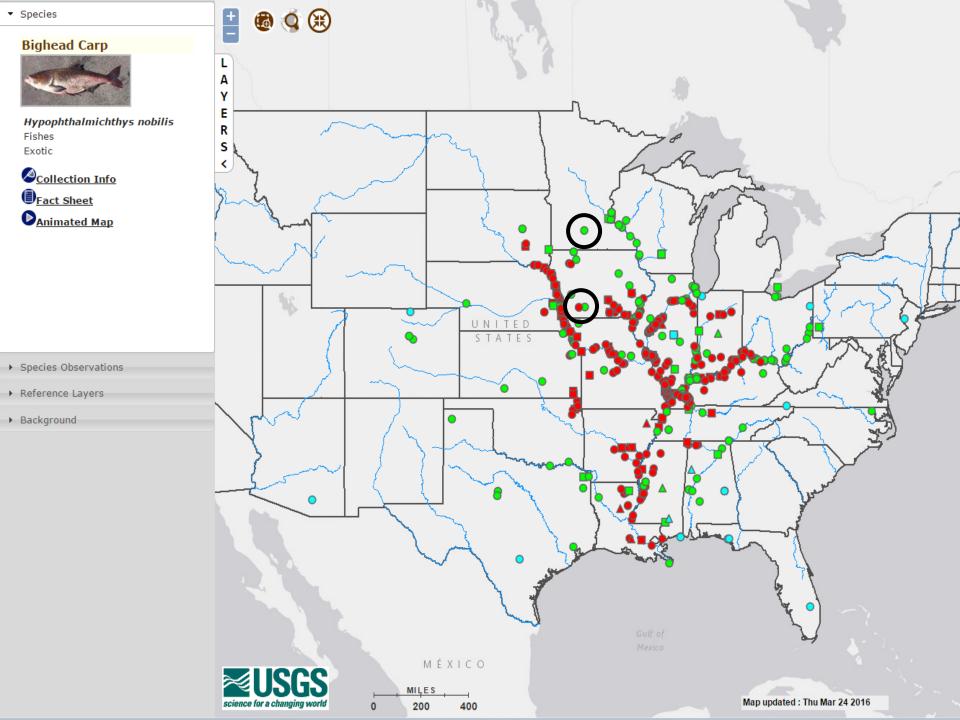

**

6 Florida

4 Texas

3 Louisiana

2 GA

1 (MS, SC)





### Blackchin Tilapia



Sarotherodon melanotheron Fishes Exotic





Namated Map

- Species Observations
- ▶ Reference Layers
- ▶ Background





Map updated: Tue Mar 22 2016









0 40 80

Map updated : Tue Mar 22 2016



▼ Species

Fishes

Exotic

Fact Sheet

► Reference Layers

▶ Background

Namated Map

Silver Carp

### ▼ Species

#### **Green Anaconda**



Eunectes murinus Reptiles-Snakes Exotic

- **Collection Info**
- Fact Sheet
- Namated Map
- ▶ Species Observations
- ► Reference Layers
- Background





### zebra mussel

▼ Species



**Dreissena polymorpha** Mollusks-Bivalves Exotic

- **Collection Info**
- Fact Sheet
- National Map
- ► Species Observations
- ▶ Reference Layers
- ▶ Background

# **OUTSIDE GSARP**