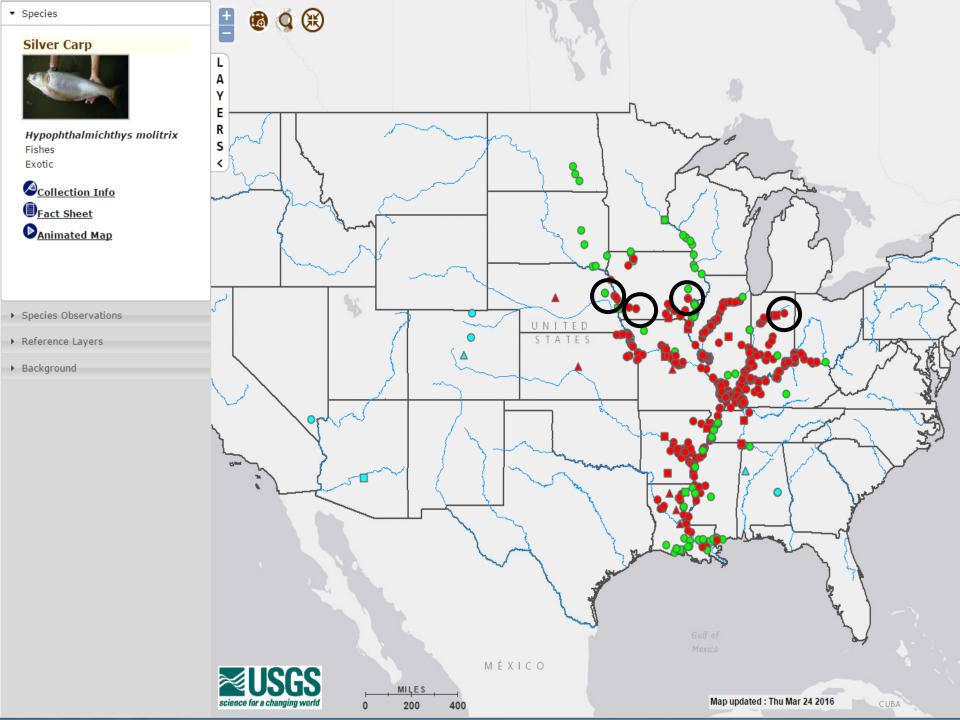

#### **SPECIES**

12 carp (3 BH/7SC/2G)

6 Zebra Mussel

5 Hydrilla

Fishes

Exotic

Fact Sheet

► Reference Layers

▶ Background

Namated Map

Silver Carp