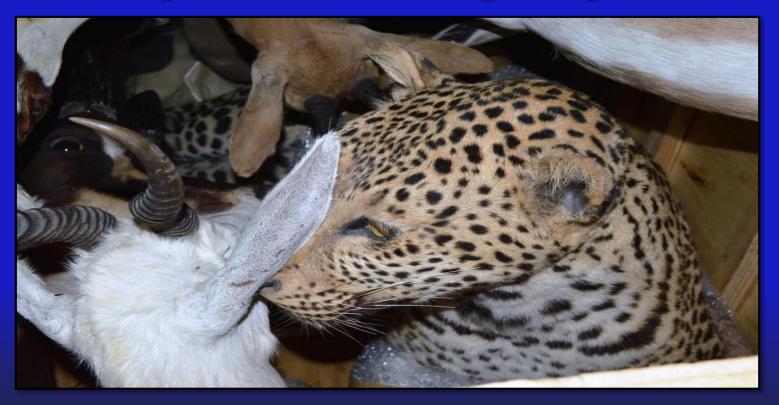

#### **ESA**

- Approximately 2,270 species are listed as endangered or threatened under the ESA. Of these species, about 650 are foreign species, found only in areas outside of the U.S. and our waters.
- With limited exceptions (scientific research, breeding, or similar acceptable purposes that contribute to the species conservation) <u>none</u> may be imported, exported, commercialized either alive, as parts or products, or as hunting trophies without specific permits.

# Lacey Act

- The Lacey Act helps foreign countries and our individual States enforce their wildlife conservation laws.
- Under the Lacey Act, it is a violation of Federal Law to import, export, transport, sell, receive, acquire, or purchase in interstate or foreign commerce any fish or wildlife or plant, that were taken, transported, possessed, or sold in violation of any State or Foreign Law.
- Many countries prohibit the export of certain species, and the United States may also ban the importation of wildlife from individual foreign nations.

#### CITES

- Under CITES, a total of 184 nations are regulating international trade to prevent the decline of species threatened (listed in Appendix I of CITES) or potentially threatened (listed in Appendix II) with extinction.
- Trade, which is defined as import, export, or re-export, of a long list of such threatened animal and plant species, is either virtually prohibited or restricted.
- International shipments of these species and products requires an import or export permit, or both, issued in **advance** by the official Management Authorities of the countries involved.