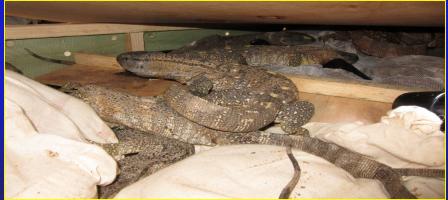

# Wildlife Inspectors

- Nation's front-line defense against the illegal wildlife trade, a criminal enterprise that threatens species worldwide.
- These professional import/export control Officers ensure that wildlife shipments comply with U.S. and international wildlife trade laws, treaties & regulations.
  - Compliance monitoring
  - Smuggling interdiction
    - Stationed at major airports, ocean ports, & border crossings
    - Wildlife Inspectors monitor an annual trade worth more than \$4 billion.
    - Investigations can involve substantial assessments of civil penalties and civil forfeiture actions.