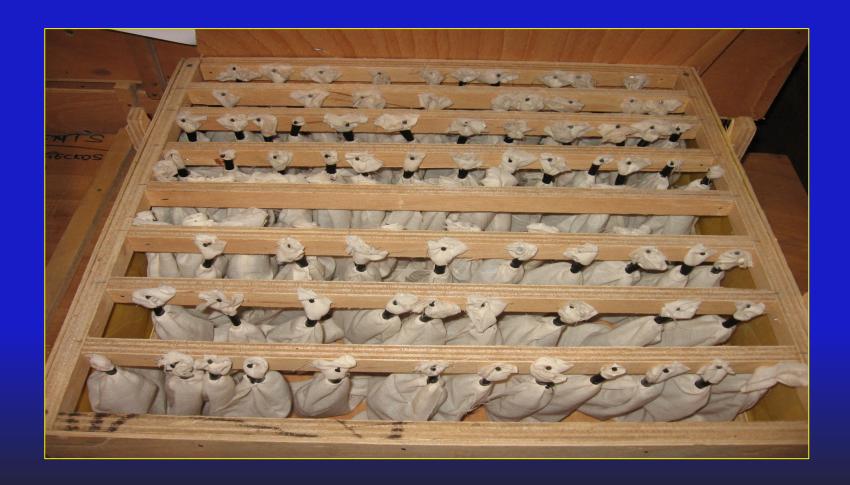

# Wildlife Inspectors

- Nation's front-line defense against the illegal wildlife trade, a criminal enterprise that threatens species worldwide.
- These professional import/export control Officers ensure that wildlife shipments comply with U.S. and international wildlife trade laws, treaties & regulations.
  - Compliance monitoring
  - Smuggling interdiction
    - Stationed at major airports, ocean ports, & border crossings
    - Wildlife Inspectors monitor an annual trade worth more than \$4 billion.
    - Investigations can involve substantial assessments of civil penalties and civil forfeiture actions.