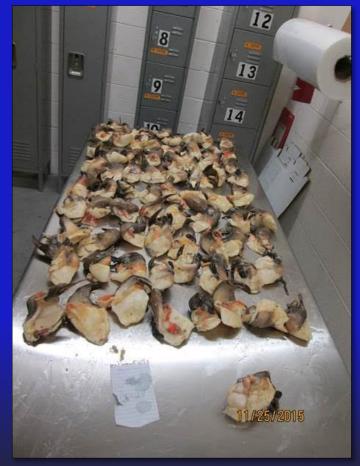

# Lacey Act

- The Lacey Act helps foreign countries and our individual States enforce their wildlife conservation laws.
- Under the Lacey Act, it is a violation of Federal Law to import, export, transport, sell, receive, acquire, or purchase in interstate or foreign commerce any fish or wildlife or plant, that were taken, transported, possessed, or sold in violation of any State or Foreign Law.
- Many countries prohibit the export of certain species, and the United States may also ban the importation of wildlife from individual foreign nations.