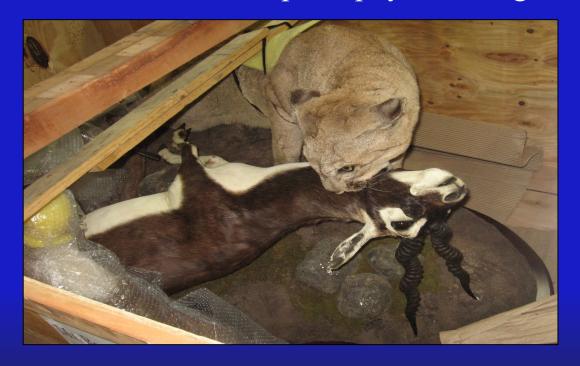

#### **ESA**

- Approximately 2,270 species are listed as endangered or threatened under the ESA. Of these species, about 650 are foreign species, found only in areas outside of the U.S. and our waters.
- With limited exceptions (scientific research, breeding, or similar acceptable purposes that contribute to the species conservation) <u>none</u> may be imported, exported, commercialized either alive, as parts or products, or as hunting trophies without specific permits.

# Lacey Act

- The Lacey Act helps foreign countries and our individual States enforce their wildlife conservation laws.
- Under the Lacey Act, it is a violation of Federal Law to import, export, transport, sell, receive, acquire, or purchase in interstate or foreign commerce any fish or wildlife or plant, that were taken, transported, possessed, or sold in violation of any State or Foreign Law.
- Many countries prohibit the export of certain species, and the United States may also ban the importation of wildlife from individual foreign nations.

#### CITES

- Under CITES, a total of 184 nations are regulating international trade to prevent the decline of species threatened (listed in Appendix I of CITES) or potentially threatened (listed in Appendix II) with extinction.
- Trade, which is defined as import, export, or re-export, of a long list of such threatened animal and plant species, is either virtually prohibited or restricted.
- International shipments of these species and products requires an import or export permit, or both, issued in **advance** by the official Management Authorities of the countries involved.