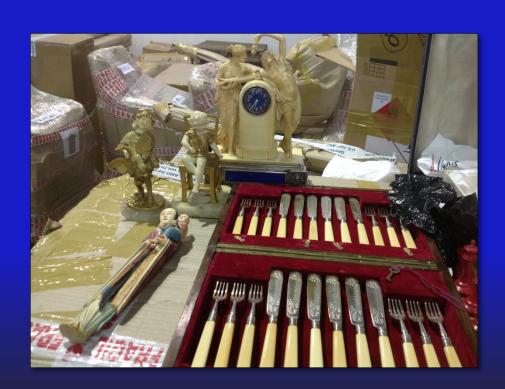

# Lacey Act

- The Lacey Act helps foreign countries and our individual States enforce their wildlife conservation laws.
- Under the Lacey Act, it is a violation of Federal Law to import, export, transport, sell, receive, acquire, or purchase in interstate or foreign commerce any fish or wildlife or plant, that were taken, transported, possessed, or sold in violation of any State or Foreign Law.
- Many countries prohibit the export of certain species, and the United States may also ban the importation of wildlife from individual foreign nations.

#### CITES

- Under CITES, a total of 184 nations are regulating international trade to prevent the decline of species threatened (listed in Appendix I of CITES) or potentially threatened (listed in Appendix II) with extinction.
- Trade, which is defined as import, export, or re-export, of a long list of such threatened animal and plant species, is either virtually prohibited or restricted.
- International shipments of these species and products requires an import or export permit, or both, issued in **advance** by the official Management Authorities of the countries involved.