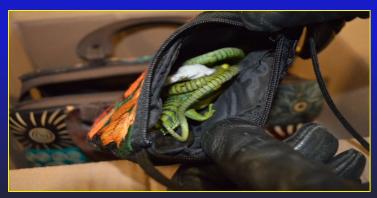

#### **ESA**

- Approximately 2,270 species are listed as endangered or threatened under the ESA. Of these species, about 650 are foreign species, found only in areas outside of the U.S. and our waters.
- With limited exceptions (scientific research, breeding, or similar acceptable purposes that contribute to the species conservation) <u>none</u> may be imported, exported, commercialized either alive, as parts or products, or as hunting trophies without specific permits.

# Lacey Act

- The Lacey Act helps foreign countries and our individual States enforce their wildlife conservation laws.
- Under the Lacey Act, it is a violation of Federal Law to import, export, transport, sell, receive, acquire, or purchase in interstate or foreign commerce any fish or wildlife or plant, that were taken, transported, possessed, or sold in violation of any State or Foreign Law.
- Many countries prohibit the export of certain species, and the United States may also ban the importation of wildlife from individual foreign nations.

#### CITES

- Under CITES, a total of 184 nations are regulating international trade to prevent the decline of species threatened (listed in Appendix I of CITES) or potentially threatened (listed in Appendix II) with extinction.
- Trade, which is defined as import, export, or re-export, of a long list of such threatened animal and plant species, is either virtually prohibited or restricted.
- International shipments of these species and products requires an import or export permit, or both, issued in **advance** by the official Management Authorities of the countries involved.