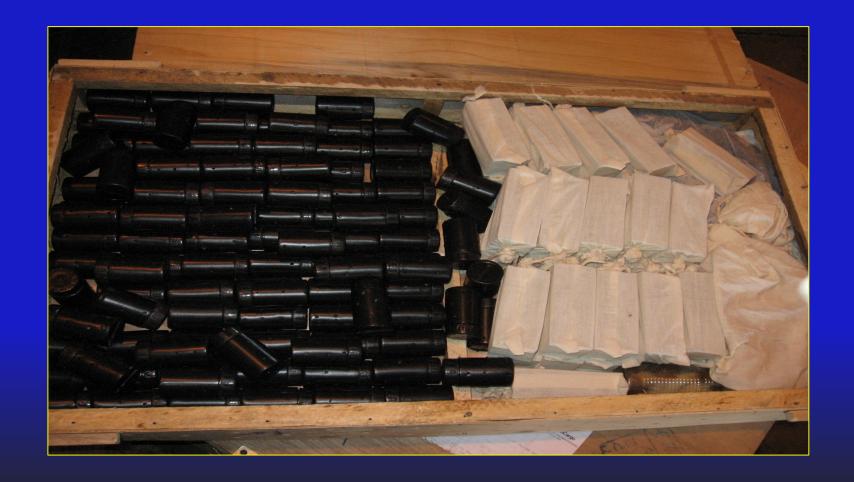

# Wildlife Inspectors

- Nation's front-line defense against the illegal wildlife trade, a criminal enterprise that threatens species worldwide.
- These professional import/export control Officers ensure that wildlife shipments comply with U.S. and international wildlife trade laws, treaties & regulations.
  - Compliance monitoring
  - Smuggling interdiction
    - Stationed at major airports, ocean ports, & border crossings
    - Wildlife Inspectors monitor an annual trade worth more than \$4 billion.
    - Investigations can involve substantial assessments of civil penalties and civil forfeiture actions.