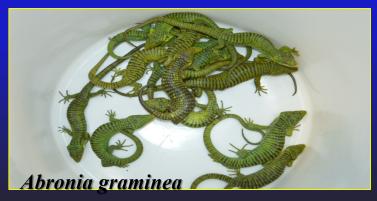

#### **ESA**

- Approximately 2,270 species are listed as endangered or threatened under the ESA. Of these species, about 650 are foreign species, found only in areas outside of the U.S. and our waters.
- With limited exceptions (scientific research, breeding, or similar acceptable purposes that contribute to the species conservation) <u>none</u> may be imported, exported, commercialized either alive, as parts or products, or as hunting trophies without specific permits.

# Lacey Act

- The Lacey Act helps foreign countries and our individual States enforce their wildlife conservation laws.
- Under the Lacey Act, it is a violation of Federal Law to import, export, transport, sell, receive, acquire, or purchase in interstate or foreign commerce any fish or wildlife or plant, that were taken, transported, possessed, or sold in violation of any State or Foreign Law.
- Many countries prohibit the export of certain species, and the United States may also ban the importation of wildlife from individual foreign nations.

#### CITES

- Under CITES, a total of 184 nations are regulating international trade to prevent the decline of species threatened (listed in Appendix I of CITES) or potentially threatened (listed in Appendix II) with extinction.
- Trade, which is defined as import, export, or re-export, of a long list of such threatened animal and plant species, is either virtually prohibited or restricted.
- International shipments of these species and products requires an import or export permit, or both, issued in **advance** by the official Management Authorities of the countries involved.