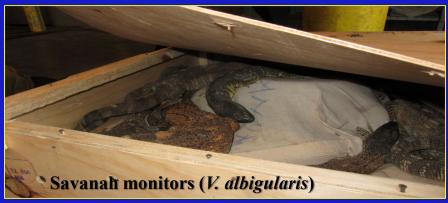

# Wildlife Inspectors

- Nation's front-line defense against the illegal wildlife trade, a criminal enterprise that threatens species worldwide.
- These professional import/export control Officers ensure that wildlife shipments comply with U.S. and international wildlife trade laws, treaties & regulations.
  - Compliance monitoring
  - Smuggling interdiction
    - Stationed at major airports, ocean ports, & border crossings
    - Wildlife Inspectors monitor an annual trade worth more than \$4 billion.
    - Investigations can involve substantial assessments of civil penalties and civil forfeiture actions.