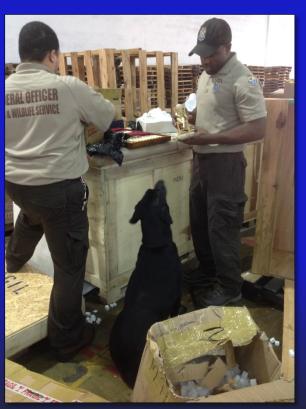

# Wildlife Inspectors

- Nation's front-line defense against the illegal wildlife trade, a criminal enterprise that threatens species worldwide.
- These professional import/export control Officers ensure that wildlife shipments comply with U.S. and international wildlife trade laws, treaties & regulations.
  - Compliance monitoring
  - Smuggling interdiction
    - Stationed at major airports, ocean ports, & border crossings
    - Wildlife Inspectors monitor an annual trade worth more than \$4 billion.
    - Investigations can involve substantial assessments of civil penalties and civil forfeiture actions.