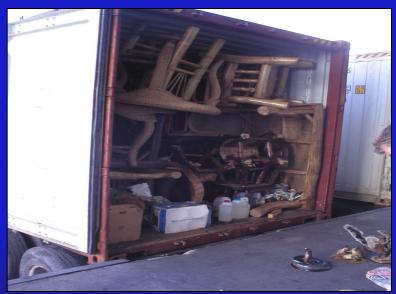

# Lacey Act

- The Lacey Act helps foreign countries and our individual States enforce their wildlife conservation laws.
- Under the Lacey Act, it is a violation of Federal Law to import, export, transport, sell, receive, acquire, or purchase in interstate or foreign commerce any fish or wildlife or plant, that were taken, transported, possessed, or sold in violation of any State or Foreign Law.
- Many countries prohibit the export of certain species, and the United States may also ban the importation of wildlife from individual foreign nations.