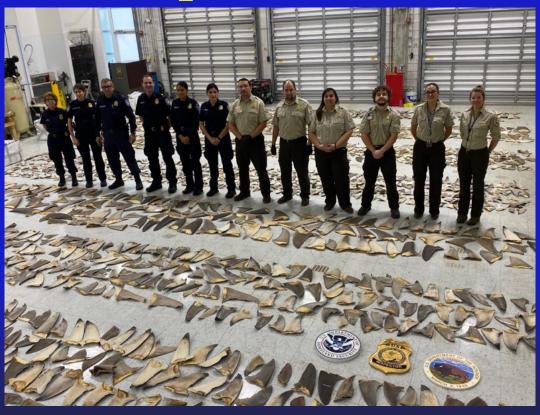

# Wildlife Inspectors

- Nation's front-line defense against the illegal wildlife trade, a criminal enterprise that threatens species worldwide.
- These professional import/export control Officers ensure that wildlife shipments comply with U.S. and international wildlife trade laws, treaties & regulations.
  - Compliance monitoring
  - Smuggling interdiction
    - Stationed at major airports, ocean ports, & border crossings
    - Wildlife Inspectors monitor an annual trade worth more than \$4 billion.
    - Investigations can involve substantial assessments of civil penalties and civil forfeiture actions.