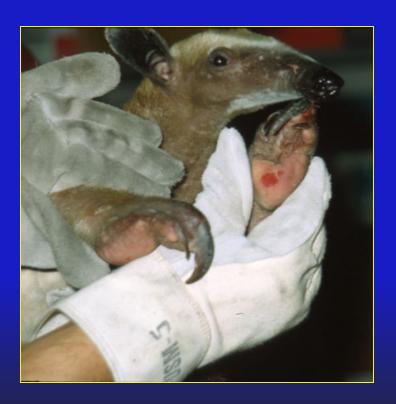

# Wildlife Inspectors

- Nation's front-line defense against the illegal wildlife trade, a criminal enterprise that threatens species worldwide.
- These professional import/export control Officers ensure that wildlife shipments comply with U.S. and international wildlife trade laws, treaties & regulations.
  - Compliance monitoring
  - Smuggling interdiction
    - Stationed at major airports, ocean ports, & border crossings
    - Wildlife Inspectors monitor an annual trade worth more than \$4 billion.
    - Investigations can involve substantial assessments of civil penalties and civil forfeiture actions.