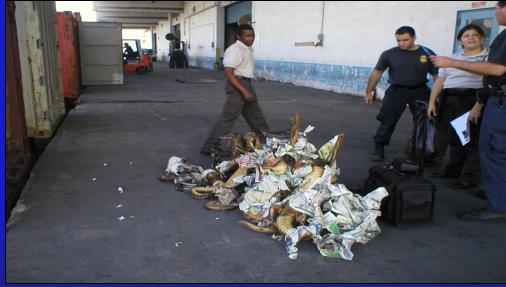

# Wildlife Inspectors

- Nation's front-line defense against the illegal wildlife trade, a criminal enterprise that threatens species worldwide.
- These professional import/export control Officers ensure that wildlife shipments comply with U.S. and international wildlife trade laws, treaties & regulations.
  - Compliance monitoring
  - Smuggling interdiction
    - Stationed at major airports, ocean ports, & border crossings
    - Wildlife Inspectors monitor an annual trade worth more than \$4 billion.
    - Investigations can involve substantial assessments of civil penalties and civil forfeiture actions.