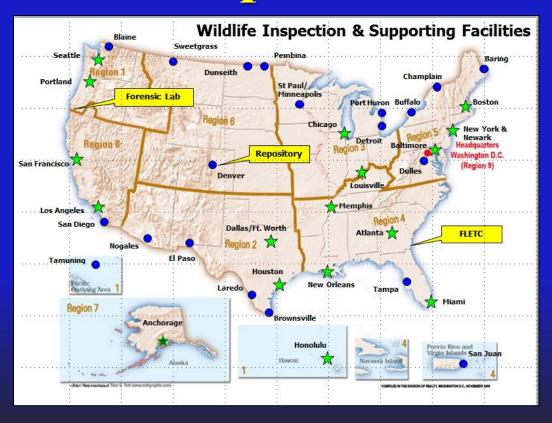

d obey wildlife protections laws, and works in partnership with international, federal, state, and tribal counterparts to conserve wildlife resources.

# Wildlife Inspectors

- Nation's front-line defense against the illegal wildlife trade, a criminal enterprise that threatens species worldwide.
- These professional import/export control Officers ensure that wildlife shipments comply with U.S. and international wildlife trade laws, treaties & regulations.
  - Compliance monitoring
  - Smuggling interdiction
    - Stationed at major airports, ocean ports, & border crossings
    - Wildlife Inspectors monitor an annual trade worth more than \$4 billion.
    - Investigations can involve substantial assessments of civil penalties and civil forfeiture actions.



## Wildlife Inspection Offices





#### **OLE Goals**



- Enforce U.S. and international laws and treaties that protect wildlife, including but not limited to:
  - ESA (Endangered Species Act) U.S. Law
  - Lacey Act U.S. Law
  - CITES (Convention on International Trade in Endangered Species)
- Investigate the unlawful take and unlawful commercialization of foreign and native species
- Breaking up international and domestic smuggling rings that target imperiled animals.



#### **OLE Goals**



- Protecting wildlife from environmental hazards and safeguarding critical habitat for endangered species.
- Inspecting wildlife shipments to ensure compliance with laws and treaties and detect illegal trade.



#### **ESA**



- Approximately 2,270 species are listed as endangered or threatened under the ESA. Of these species, a