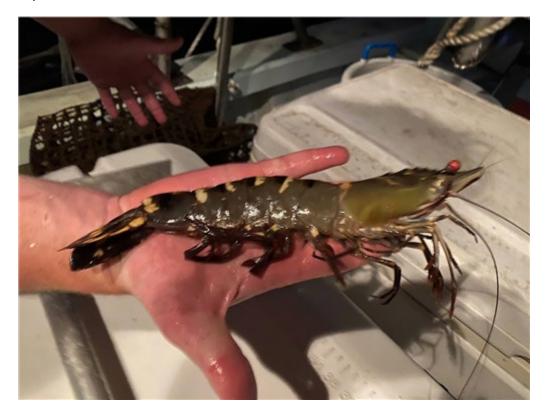

## **Early Detection / Rapid Response Activities**

- Quarterly aerial surveys have been suspended due to COVID-19 protocol.
- A program of integrated pest management and spot herbicide application was used to control populations of common salvinia, giant salvinia, alligator weed, torpedo grass, beach vitex and water hyacinth in accordance with all regulations
- One new sighting of a large Asian tiger shrimp caught in a commercial shrimp trawl and one new sighting of giant applesnail (*Pomacea maculata*) in the Pearl River was reported to the NAS database.